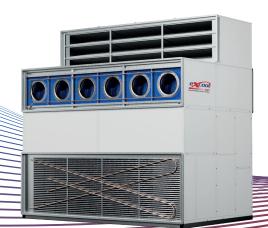

# EXCOOL DRY 250

# EXCOOL DRY 450

| Sensible Cooling Capacity           | 250kW                                            |
|-------------------------------------|--------------------------------------------------|
| Supply Air Volume Per Unit          | 17.4 m³/s                                        |
| Design External Static Air Pressure | 100Pa                                            |
| Air Filters                         | Washable<br>Reticulated Foam                     |
| Peak Power Consumption              | 120kW                                            |
| Electrical Supply 3phs 4wire        | 50Hz/400V                                        |
| Dimensions                          | Height: 4600mm<br>Depth: 2300mm<br>Width: 3000mm |
| Main Body Shipping Weight           | 3090kg                                           |
| Condenser Box Shipping Weight       | 630kg                                            |
| Operating Weight                    | 3720kg                                           |

| Sensible Cooling Capacity           | 450kW                                            |
|-------------------------------------|--------------------------------------------------|
| Supply Air Volume Per Unit          | 30.0 m³/s                                        |
| Design External Static Air Pressure | 100Pa                                            |
| Air Filters                         | Washable<br>Reticulated Foam                     |
| Peak Power Consumption              | 195kW                                            |
| Electrical Supply 3phs 4wire        | 50Hz/400V                                        |
| Dimensions                          | Height: 4600mm<br>Depth: 3550mm<br>Width: 4500mm |
| Main Body Shipping Weight           | 4680kg                                           |
| Condenser Box Shipping Weight       | 800kg                                            |
| Operating Weight                    | 5400kg                                           |