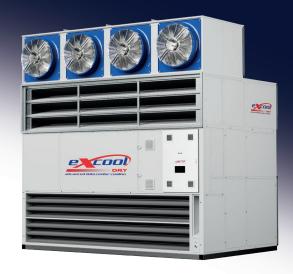

# EXCOOL DRY 250

# EXCOOL DRY 450

| Sensible Cooling Capacity           | 250kW                                            |
|-------------------------------------|--------------------------------------------------|
| Supply Air Volume Per Unit          | 17.4 m³/s                                        |
| Design External Static Air Pressure | 100Pa                                            |
| Air Filters                         | Washable<br>Reticulated Foam                     |
| Peak Power Consumption              | 120kW                                            |
| Electrical Supply 3phs 4wire        | 50Hz/400V                                        |
| Dimensions                          | Height: 4600mm<br>Depth: 2300mm<br>Width: 3000mm |
| Main Body Shipping Weight           | 3090kg                                           |
| Condenser Box Shipping Weight       | 630kg                                            |
| Operating Weight                    | 3720kg                                           |