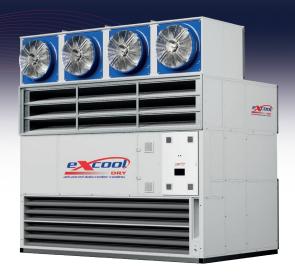

# EXCOOL DRY 250

# EXCOOL DRY 450

| Sensible Cooling Capacity           | 250kW                                            |
|-------------------------------------|--------------------------------------------------|
| Supply Air Volume Per Unit          | 17.4 m³/s                                        |
| Design External Static Air Pressure | 100Pa                                            |
| Air Filters                         | Washable<br>Reticulated Foam                     |
| Peak Power Consumption              | 120kW                                            |
| Electrical Supply 3phs 4wire        | 50Hz/400V                                        |
| Dimensions                          | Height: 4600mm<br>Depth: 2300mm<br>Width: 3000mm |
| Main Body Shipping Weight           | 3090kg                                           |
| Condenser Box Shipping Weight       | 630kg                                            |
| Operating Weight                    | 3720kg                                           |